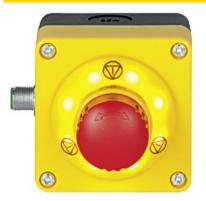

## 400465

PITestop E-STOP/contact block incl. surface mount housing, set consisting of illuminated E-STOP pushbutton with E-STOP symbol and with E-STOP symbol and with logo and contact block, 2 N/C, with M12 connection 5-pin compatible with AIDA.

| Technical details         |                             |
|---------------------------|-----------------------------|
| Certifications:           | CE                          |
| Product standard:         | EN 60947-5-5;EN ISO 13850   |
| Release type:             | Rotational                  |
| Actuator:                 | Pushbutton                  |
| Printing symbol:          | Pilz logo and E-STOP symbol |
| Colour button:            | Red                         |
| Protective collar:        | No                          |
| Self-monitored:           | Yes                         |
| Terminal type:            | M12                         |
| Number of N/C:            | 2                           |
| Supply voltage (V):       | 12,0 - 30,0                 |
| Supply voltage type:      | AC/DC                       |
| Protection type, housing: | IP65                        |
| Mounting type:            | Wall assembly               |
| Width dimension:          | 72.0 mm                     |
| Height dimension:         | 103.0 mm                    |
| Depth dimension:          | 85.0 mm                     |
| Gross weight:             | 250 g                       |
| Net weight:               | 212 g                       |
| Ambient temperature:      | -25 - 55 °C                 |